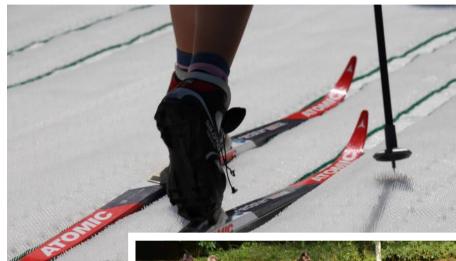

### What is this?

Snow that never melts again. Snow that can also be driven on in summer and that saves electricity and water at the same time.

To become independent of climate and weather conditions, MR.SNOW has developed innovative sliding mats. The patented structure makes it possible to glide, to carve and thus ride just like on snow.

# 365 days of winter sports fun.

Textile dry slopes from **MR.SNOW**<sup>®</sup> guarantee year-round winter sports fun. Whether skiing, tobogganing or cross-country skiing - the new high-tech gliding mats as a substitute or supplement to the snow convince with excellent driving characteristics and easy handling. On the mat, ready, go!