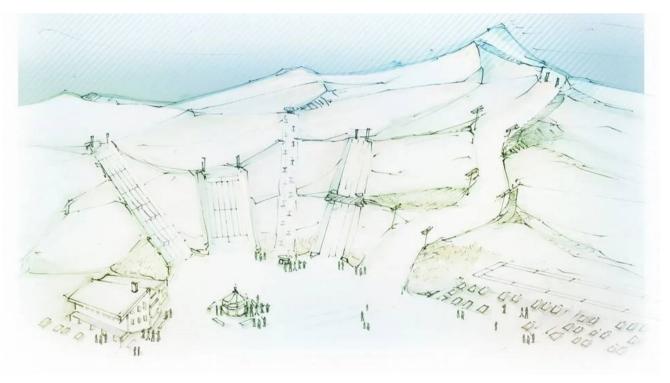

### **ALPINE**

Textile dry slopes ensure operation on the ski slope.

Textile toboggan slopes bring fun for young and old.

Textile snow offers new training options in sports.

- Ski school
- Ski slope
- Lift track
- Lift entrance
- Lift access
- Jib-Park

- Short toboggan run
- Long toboggan run
- Curved toboggan run
- Sledding area
- Accessories

- Cross-country skiing
- Biathlon
- Ski jumping
- Training facilities

### **ALPINE**

- Ski school
- Ski slope
- Lift track
- Lift entrance
- Lift access
- Jib-Park

#### TUBING

- Short toboggan run
- Long toboggan run
- Curved toboggan run
- Sledding area
- Accessories

### NORDIC

- Cross-country skiing
- Biathlon
- Ski jumping
- Training facilities