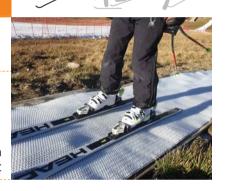

### What is this?

Snow that never melts again. Snow that can also be driven on in summer and that saves electricity and water at the same time.

To become independent of climate and weather conditions, MR.SNOW has developed innovative sliding mats. The patented structure makes it possible to glide, to carve and thus ride just like on snow.

# 365 days of winter sports fun.

Textile dry slopes from **MR.SNOW**<sup>®</sup> guarantee year-round winter sports fun. Whether skiing, tobogganing or cross-country skiing - the new high-tech gliding mats as a substitute or supplement to the snow convince with excellent driving characteristics and easy handling. On the mat, ready, go!

#### Benefit:

The entry-level model. Robust and durable, it can be used for several seasons. Although somewhat slower, the ski glides safely over the surface. Both walking over it with shoes and skiing on it are possible.