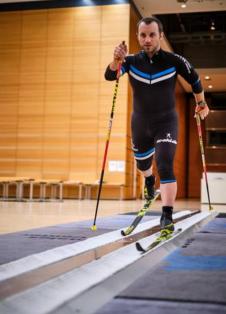

## **XC** classic

For classic cross-country skiing technique with EVO LOIPE

## **XC** skating

For free cross-country skiing technique with EVO SPORT+

#### Benefit:

With integrated track for the best impression and ideal gliding behaviour. In combination with EVO SPORT+, the training base is perfect. Tested by top athletes and top trainers. Can be used 365 days a year.