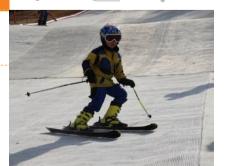

### **ALPINE**

Textile dry slopes ensure operation on the ski slope.

Textile toboggan slopes bring fun for young and old.

Textile snow offers new training options in sports.

- Ski school
- Ski slope
- Lift track
- Lift entrance
- Lift access
- Jib-Park

### **ALPINE**

- Ski school
- Ski slope
- Lift track
- Lift entrance
- Lift access
- Jib-Park

## Ski slope

Blue and red ski slopes with EVO SPORT+ + access, lift, fences