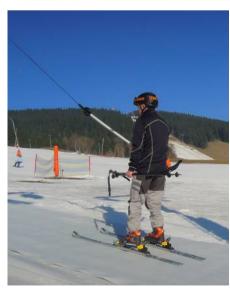

### **ALPINE**

Textile dry slopes ensure operation on the ski slope.

Textile toboggan slopes bring fun for young and old.

Textile snow offers new training options in sports.

- Ski school
- Ski slope
- Lift track
- Lift entrance
- Lift access
- Jib-Park

### **ALPINE**

- Ski school
- Ski slope
- Lift track
- Lift entrance
- Lift access
- Jib-Park

## Lift track

T-bar track, entrance/exit chairlift with EVO EXTREM