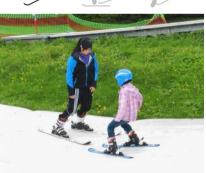

## Ski school

Beginner ski slopes with EVO SPORT + access, lift, figures

### Practice slope • Ski school • Blue piste

### Benefit:

The first turn succeeds on this "snow". Our latest Textile snow offers edge grip for all easy skiing techniques and an experience like in real snow. The ski slope is 100% safe and open at all times.