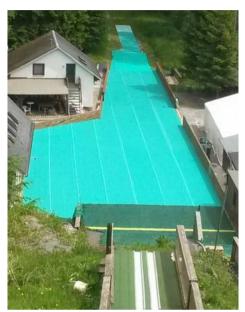

Textile snow is supplied on rolls and can be laid on meadows, sports fields and in halls for short periods as well as permanently. Due to the modular construction, installations of any length and width can be built.

# Let yourself be inspired.

Choose from our three product categories and design your individual and variable solution. Textile snow is a robust high-tech textile with particularly good gliding properties on which winter sports work all year round.