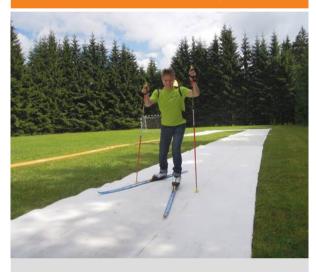

## **XC** skating

For free cross-country skiing technique with EVO SPORT+

### **EVO SPORT+**

### Freestyle • XC Skating • Red piste

### Benefit:

Maximum performance for maximum sport. The further development of the EVO family for more fun on steep slopes and more grip for fast training runs. For skiing, snowboarding and free cross-country skiing.