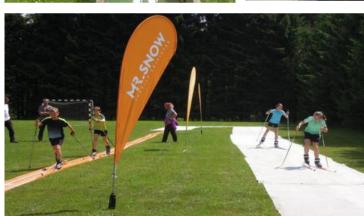

### What is this?

Snow that never melts again. Snow that can also be driven on in summer and that saves electricity and water at the same time.

To become independent of climate and weather conditions, MR.SNOW has developed innovative sliding mats. The patented structure makes it possible to glide, to carve and thus ride just like on snow.

Textile snow is supplied on rolls and can be laid on meadows, sports fields and in halls for short periods as well as permanently. Due to the modular construction, installations of any length and width can be built.

### For applications in active snow sports.

### **ALPINE**

Textile dry slopes ensure operation on the ski slope.

Textile toboggan slopes bring fun for young and old.

Textile snow offers new training options in sports.

- Ski school
- Ski slope
- Lift track
- Lift entrance
- Lift access
- Jib-Park

- Short toboggan run
- Long toboggan run
- Curved toboggan run
- Sledding area
- Accessories

- Cross-country skiing
- Biathlon
- Ski jumping
- Training facilities