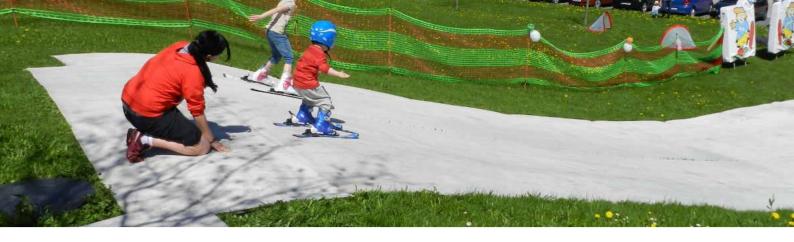

### What is this?

Snow that never melts again. Snow that can also be driven on in summer and that saves electricity and water at the same time.

To become independent of climate and weather conditions, MR.SNOW has developed innovative sliding mats. The patented structure makes it possible to glide, to carve and thus ride just like on snow.

Textile snow is supplied on rolls and can be laid on meadows, sports fields and in halls for short periods as well as permanently. Due to the modular construction, installations of any length and width can be built.

Textile snow = just roll it out and go.