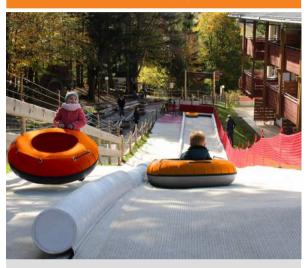

#### TUBING

- Short toboggan run
- Long toboggan run
- Curved toboggan run
- Sledding area
- Accessories

## Short toboggan run

Children's toboggan run up to 50 m with EVO FLAT + basic accessories

## Long toboggan run

Family race courses > 50 m with EV0 EXTREM + fun elements

## Curved toboggan run

For long steep slopes with curves with EVO EXTREM + curves

## Sledding area

For fun across the board with EV0 FLAT