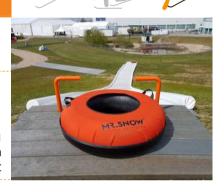

#### TUBING

- Short toboggan run
- Long toboggan run
- Curved toboggan run
- Sledding area
- Accessories

### Complementable by various accessories and event tools:

- Bands
- Curves
- Waves
- Platforms

- Tubes
- Sledges
- Ice sticks
- Toboggan ramps
- Rope lifts
- Conveyor belts
- Fun modules
- Landing bags

#### Benefit:

Our best mat for all types of sliding. Whether wide toboggan slope, guided tubing run or ramp at the Christmas market. Flat and safe, this super surface offers child (& parent) friendly giant fun!