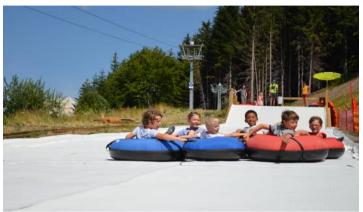

## **EXAMPLES**

Whether it's a short slope for the little ones, a long race track for the family or a bobsleigh run - tobogganing offers many possibilities. There are now no limits to your imagination.

## Short toboggan run

Children's toboggan run up to 50 m with EVO FLAT + basic accessories

## Long toboggan run

Family race courses > 50 m with EV0 EXTREM + fun elements