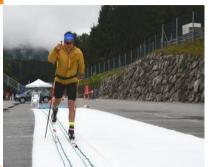

- Short toboggan run
- Long toboggan run
- Curved toboggan run
- Sledding area
- Accessories

- Cross-country skiing
- Biathlon
- Ski jumping
- Training facilities

### NORDIC

- Cross-country skiing
- Biathlon
- Ski jumping
- Training facilities

## **XC** classic

For classic cross-country skiing technique with EVO LOIPE

## **XC** skating

For free cross-country skiing technique with EVO SPORT+