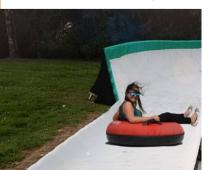

#### TUBING

- Short toboggan run
- Long toboggan run
- Curved toboggan run
- Sledding area
- Accessories

### Tobogganing • Tubing • Sliding

#### Benefit:

Our best mat for all types of sliding. Whether wide toboggan slope, guided tubing run or ramp at the Christmas market. Flat and safe, this super surface offers child (& parent) friendly giant fun!