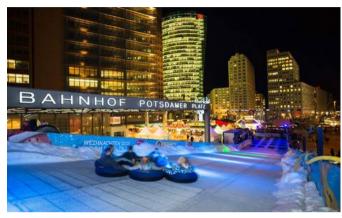

#### TUBING

- Short toboggan run
- Long toboggan run
- Curved toboggan run
- Sledding area
- Accessories

## Short toboggan run

Children's toboggan run up to 50 m with EVO FLAT + basic accessories

## Long toboggan run

Family race courses > 50 m with EV0 EXTREM + fun elements

## Sledding area

For fun across the board with EV0 FLAT