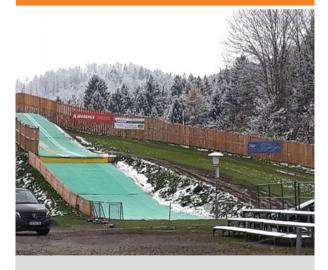

### **ALPINE**

Textile dry slopes ensure operation on the ski slope.

Textile toboggan slopes bring fun for young and old.

Textile snow offers new training options in sports.

- Ski school
- Ski slope
- Lift track
- Lift entrance
- Lift access
- Jib-Park

### **ALPINE**

- Ski school
- Ski slope
- Lift track
- Lift entrance
- Lift access
- Jib-Park