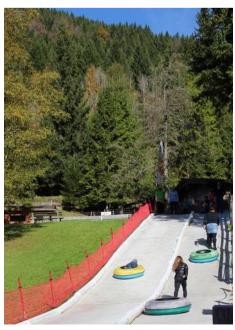

#### TUBING

- Short toboggan run
- Long toboggan run
- Curved toboggan run
- Sledding area
- Accessories

## **EXAMPLES**

Whether it's a short slope for the little ones, a long race track for the family or a bobsleigh run - tobogganing offers many possibilities. There are now no limits to your imagination.

## Sledding area

For fun across the board with EV0 FLAT

#### Benefit:

Our best mat for all types of sliding. Whether wide toboggan slope, guided tubing run or ramp at the Christmas market. Flat and safe, this super surface offers child (& parent) friendly giant fun!