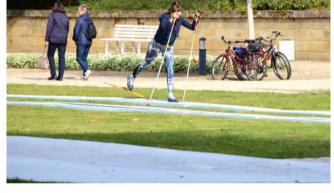

## Ski slope? Toboggan run? Cross-country ski track?

Every single attraction enables a safe and plannable offer 365 days a year. Whether summer toboggan run, winter cross-country ski trail or all-year ski slope. With our snow alternative, you are on the safe side.

# Let yourself be inspired.

Choose from our three product categories and design your individual and variable solution. Textile snow is a robust high-tech textile with particularly good gliding properties on which winter sports work all year round.