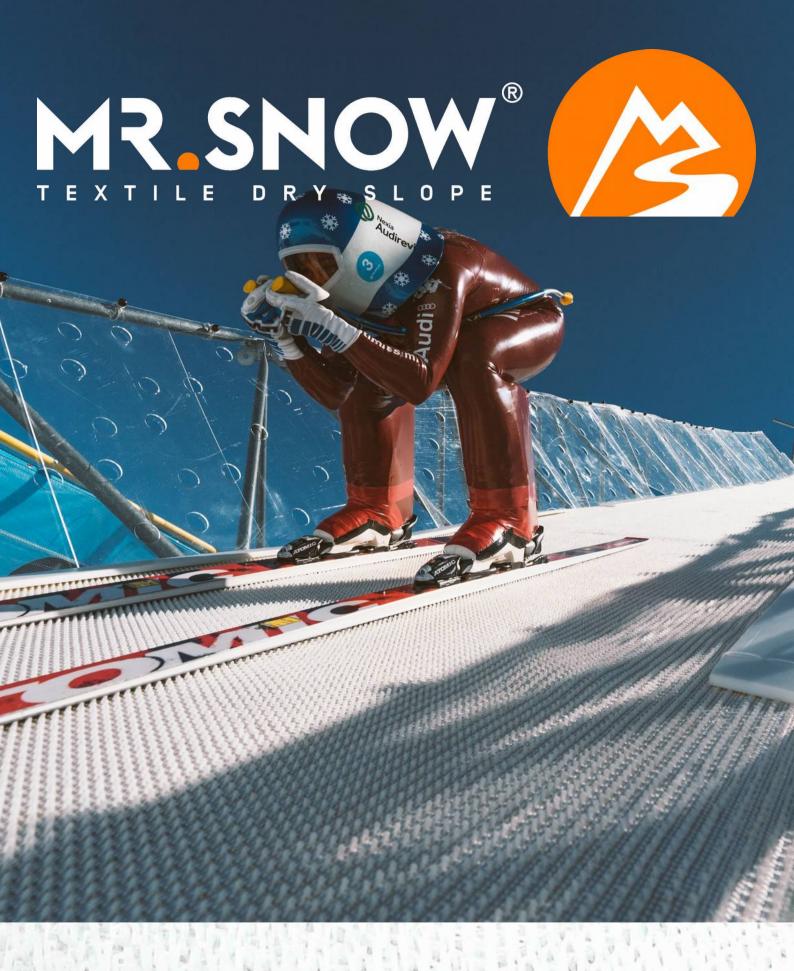

## **Textile Snow**

### What is this?

Snow that never melts again. Snow that can also be driven on in summer and that saves electricity and water at the same time.

To become independent of climate and weather conditions, MR.SNOW has developed innovative sliding mats. The patented structure makes it possible to glide, to carve and thus ride just like on snow.

# 365 days of winter sports fun.

Textile dry slopes from **MR.SNOW**<sup>®</sup> guarantee year-round winter sports fun. Whether skiing, tobogganing or cross-country skiing - the new high-tech gliding mats as a substitute or supplement to the snow convince with excellent driving characteristics and easy handling. On the mat, ready, go!