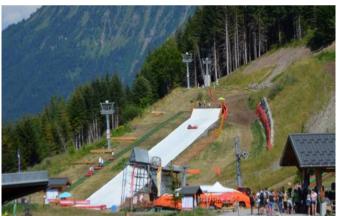

## **EXAMPLES**

Whether it's a short slope for the little ones, a long race track for the family or a bobsleigh run - tobogganing offers many possibilities. There are now no limits to your imagination.

## Long toboggan run

Family race courses > 50 m with EV0 EXTREM + fun elements

## Curved toboggan run

For long steep slopes with curves with EVO EXTREM + curves